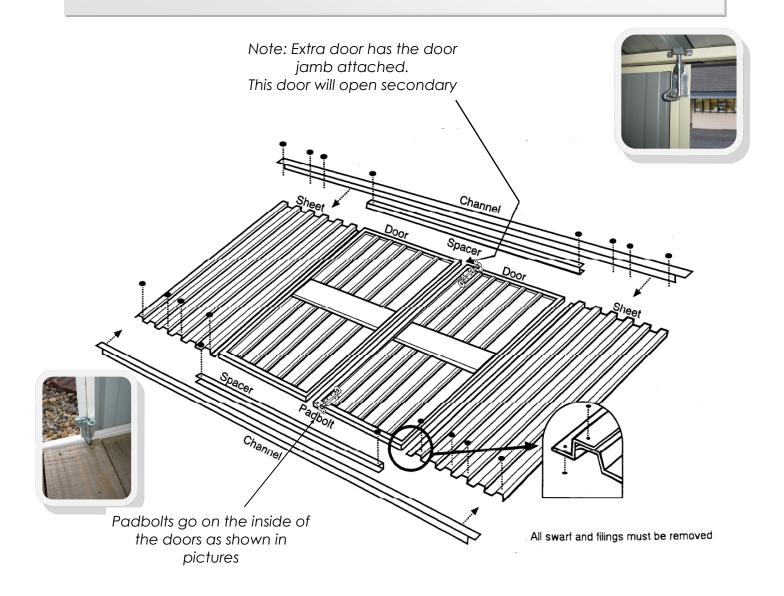

## You will receive:

- ⇒ 1 x Extra (secondary) Door
- $\Rightarrow$  2 x 1586mm door spacers in lieu of 793's
- ⇒ 1 x Double door padbolt pack with 2 extra padbolts and fixings

The extra door will have a "Z" shaped door jamb attached to it. Make up the front panel as per you shed instructions, except using the 2 doors instead of 1 and (in most cases) 1 less sheet. 2 extra padbolts are fitted to the tops and bottoms of the inside of the secondary door as shown in the pictures. Fixings need to go from the outside thru the "Z" door jamb and from the inside thru the door frame (channel). The padbolt keeper is attached to the top channel and bottom channel if needed.